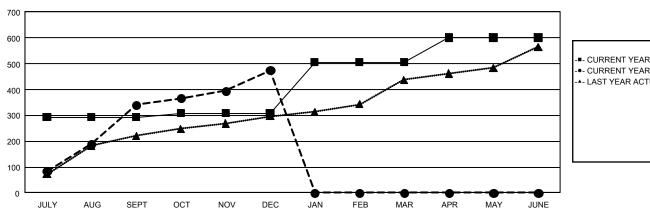

#### GOALS AND ACTUAL NEW CLUBS CUMULATIVE

•- CURRENT YEAR ACTUAL NEW CLUBS

-- LAST YEAR ACTUAL NEW CLUBS