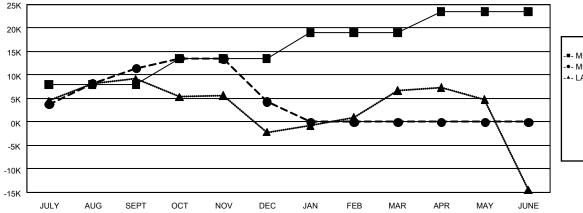

### GOALS AND ACTUAL MEMBERS CUMULATIVE

- ■- MEMBER GROWTH NET GOAL
- ●- MEMBER GROWTH ACTUAL
- ▲- LAST YEAR MEMBERSHIP ACTUAL

| DROPPED CLUBS: 469 |        | 4,769 CLUBS OF 8,869 ADDED 1 OR | GENDER DISTRIBUTION |                  |         |
|--------------------|--------|---------------------------------|---------------------|------------------|---------|
|                    |        | MORE NEW MEMBERS                | MALE                | 206,228 (72.69%) | )       |
| DROPPED MEMBERS    |        |                                 | FEMALE              | 77,421 (27.29%)  |         |
| DECEASED           | 593    | CLICK HERE FOR CUMULATIVE       | TOTAL FAMILY U      | NIT MEMBERS      | 116,217 |
| CLUB CANCELLED     | 8,647  | MEMBERSHIP DATA                 |                     |                  |         |
| OTHER              | 21,253 |                                 | FAMILY MEMBER       | S PAYING HALF    | 68,866  |
| TOTAL              | 30,493 |                                 |                     |                  |         |